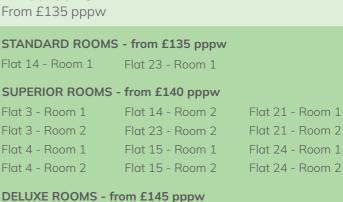

# **Available Flats**

#### DELUXE ROOMS - from £145 pppw

| Flat 5 - Room 1  | Flat 12a - Room 1 | Flat 19 - Room 2 |
|------------------|-------------------|------------------|
| Flat 5 - Room 2  | Flat 12a - Room 2 | Flat 22 - Room 1 |
| Flat 8 - Room 1  | Flat 16 - Room 1  | Flat 22 - Room 2 |
| Flat 8 - Room 2  | Flat 16 - Room 2  | Flat 25 - Room 1 |
| Flat 12 - Room 1 | Flat 19 - Room 1  | Flat 25 - Room 2 |
| Flat 12 - Room 2 |                   |                  |

### Standard 3 Bedroom

From £145 pppw

2 Bedrooms

Flat 20 - Room 1 Flat 20 - Room 2

Flat 20 - Room 3

arla | propertymark

Whatsapp us: +44 7306 388558

info@brinkriley.co.uk